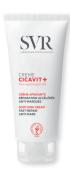

#### CICAVIT+ / IRRITATED, DAMAGED AND WOUNDED SKIN

BODY

R

13.5 fl.oz | \$33

#### Skin repair booster cream

Cream

This treatment accelerates skin repair x7. Reduces redness and supports healing without leaving marks or scars. Ideal for burns, scars, tattoos, and more

Repairing active ingredients Polysaccharide rich in rhamnose Prebiotic

#### FACE & BODY > Damaged and irritated skin

3.3 fl.oz | \$23